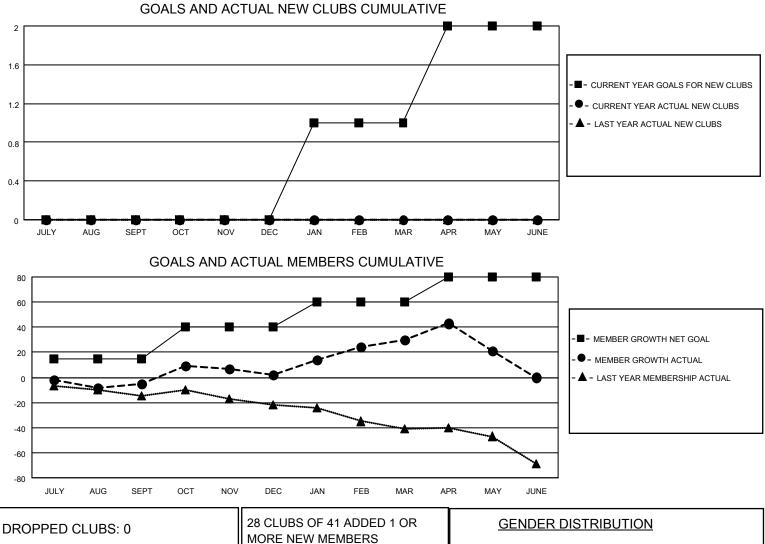

## LOCATION ONTARIO

District A 1

Results as of: 5/31/2023

| Clubs                 |               |           |               | Members               |                       |                         |                                                    |
|-----------------------|---------------|-----------|---------------|-----------------------|-----------------------|-------------------------|----------------------------------------------------|
| RESULTS FOR 2022-2023 |               |           |               | RESULTS FOR 2022-2023 |                       |                         |                                                    |
| QUARTER               | NEW CLUB GOAL | NEW CLUBS | DROPPED CLUBS | QUARTER               | ER GROWTH NET<br>GOAL | MEMBER GROWTH<br>ACTUAL | DROPPED<br>MEMBERS ACTUAL<br>(including transfers) |
| JULY/AUG/SEPT         | 0             | 0         | 0             | JULY/AUG/SEPT         | 15                    | 17                      | 17                                                 |
| OCT/NOV/DEC           | 0             | 0         | 0             | OCT/NOV/DEC           | 25                    | 33                      | 22                                                 |
| JAN/FEB/MAR           | 1             | 0         | 0             | JAN/FEB/MAR           | 20                    | 41                      | 11                                                 |
| APR/MAY/JUNE          | 1             | 0         | 0             | APR/MAY/JUNE          | 20                    | 36                      | 38                                                 |

| DROPPED CLUBS: 0 |     | MORE NEW MEMBERS          | GENDER DISTRIBUTION       |              |
|------------------|-----|---------------------------|---------------------------|--------------|
|                  |     |                           | MALE                      | 840 (72.60%) |
|                  |     |                           | FEMALE                    | 317 (27.40%) |
| DROPPED MEMBERS  |     |                           | NON BINARY                | 0 (0.00%)    |
|                  | 4.0 |                           | PREFER NOT TO ANSWER      | 0 (0.00%)    |
| DECEASED         | 12  |                           |                           |              |
| CLUB CANCELLED   | 0   | CLICK HERE FOR CUMULATIVE | TOTAL FAMILY UNIT MEMBERS | 5 157        |
| OTHER            | 76  | MEMBERSHIP DATA           |                           |              |
| TOTAL            | 88  |                           | FAMILY MEMBERS PAYING HA  | LF DUES 79   |
|                  |     |                           |                           |              |
|                  |     |                           |                           |              |